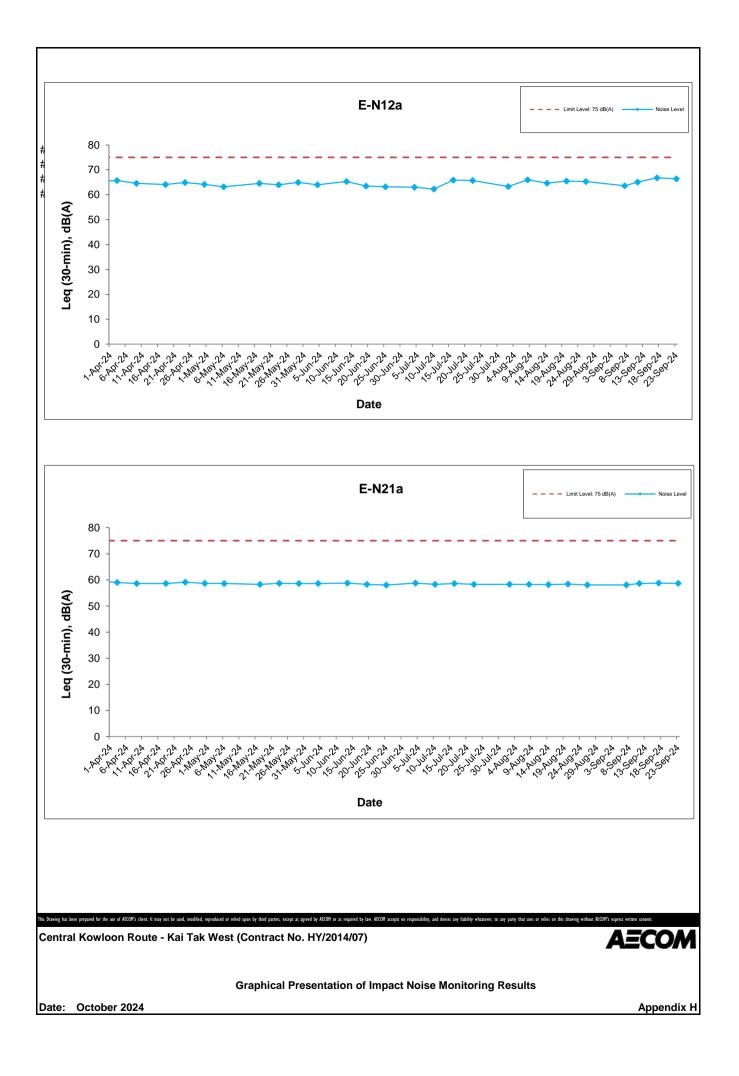

## Appendix H Regular Construction Noise Monitoring Results

| Date      | Weather<br>Condition | Nois  | e Level for | <sup>-</sup> 30-min, d | Limit Level, | Exceedance |       |
|-----------|----------------------|-------|-------------|------------------------|--------------|------------|-------|
|           |                      | Time  | L90         | L10                    | Leq          | dB(A)      | (Y/N) |
| 7-Sep-24  | Sunny                | 13:45 | 61.7        | 64.3                   | 63.6         | 75         | N     |
| 11-Sep-24 | Sunny                | 14:00 | 63.0        | 66.3                   | 65.1         | 75         | N     |
| 17-Sep-24 | Sunny                | 14:00 | 63.9        | 68.0                   | 66.8         | 75         | N     |
| 23-Sep-24 | Cloudy               | 13:50 | 63.3        | 68.1                   | 66.4         | 75         | N     |

Daytime Noise Monitoring Results at Station E-N12a (19 Hing Yan Street)

Daytime Noise Monitoring Results at Station E-N21a (Block B of Merit Industrial Centre)

| Date      | Weather<br>Condition | Nois  | e Level for | <sup>.</sup> 30-min, d | Limit Level, | Exceedance |       |
|-----------|----------------------|-------|-------------|------------------------|--------------|------------|-------|
|           |                      | Time  | L90         | L10                    | Leq          | dB(A)      | (Y/N) |
| 7-Sep-24  | Sunny                | 13:00 | 54.3        | 59.2                   | 58.1         | 75         | N     |
| 11-Sep-24 | Sunny                | 13:05 | 54.4        | 59.1                   | 58.6         | 75         | N     |
| 17-Sep-24 | Sunny                | 13:05 | 55.6        | 60.0                   | 58.8         | 75         | N     |
| 23-Sep-24 | Cloudy               | 13:00 | 55.7        | 59.2                   | 58.7         | 75         | N     |