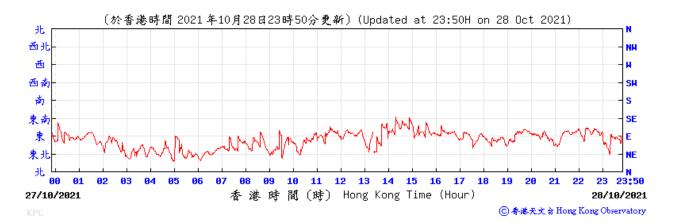

### Wind Direction recorded at King's Park Meteorological Station on 28 October 2021