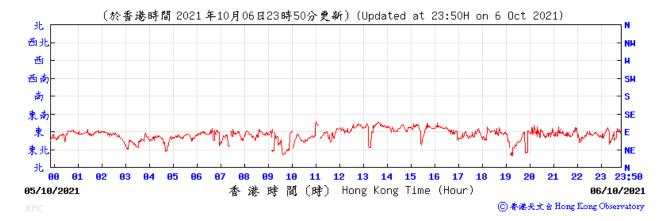

## Wind Direction recorded at King's Park Meteorological Station on 6 October 2021