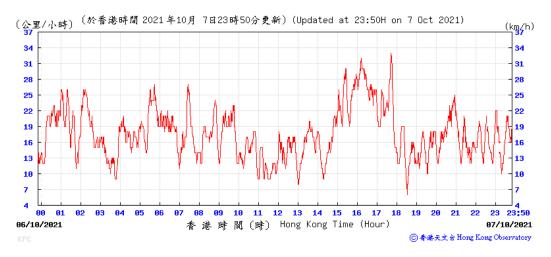

| 22-Oct-21          | 14;16      | 56     | 54     | 54     | 55      |                 |                | Cloudy  |  |  |  |
| 28-Oct-21          | 13:33      | 66     | 70     | 76     | 71      |                 |                | Fine    |  |  |  |
|                    | Average    | 61     |        |        |         |                 |                |         |  |  |  |
|                    | Max        |        | 76     |        |         |                 |                |         |  |  |  |
|                    | Min        |        | 54     |        | 1       |                 |                |         |  |  |  |



## Wind Speed recorded at King's Park Meteorological Station on 6 October 2021



## Wind Speed recorded at King's Park Meteorological Station on 7 October 2021



### Wind Speed recorded at King's Park Meteorological Station on 12 October 2021



## Wind Speed recorded at King's Park Meteorological Station on 13 October 2021



## Wind Speed recorded at King's Park Meteorological Station on 18 October 2021



## Wind Speed recorded at King's Park Meteorological Station on 19 October 2021



## Wind Speed recorded at King's Park Meteorological Station on 22 October 2021



## Wind Speed recorded at King's Park Meteorological Station on 23 October 2021



### Wind Speed recorded at King's Park Meteorological Station on 28 October 2021



## Wind Speed recorded at King's Park Meteorological Station on 29 October 2021



## Wind Direction recorded at King's Park Meteorological Station on 6 October 2021



## Wind Direction recorded at King's Park Mete