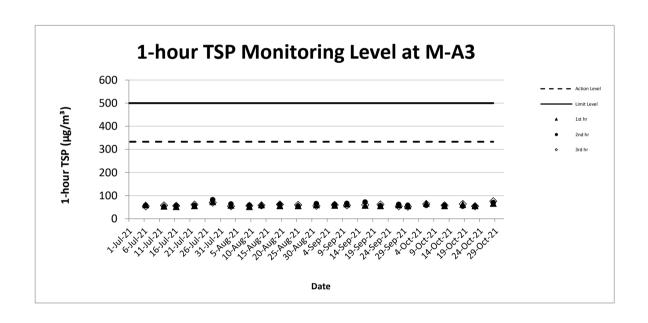

## 1-hour TSP Monitoring Result for Contract No. HY/2018/08 Central Kowloon Route – Central Tunnel

M-A3 - SKH Tsoi Kung Po Secondary School

| 1-hour TSP (μg/m³) |            |        |        |        |         |                 |                |         |  |  |  |
|--------------------|------------|--------|--------|--------|---------|-----------------|----------------|---------|--|--|--|
| Date               | Start Time | 1st hr | 2nd hr | 3rd hr | Average | Action<br>Level | Limit<br>Level | Weather |  |  |  |
| 6-Oct-21           | 09:00      | 66     | 58     | 64     | 63      |                 | 500            | Fine    |  |  |  |
| 12-Oct-21          | 09:30      | 56     | 58     | 58     | 57      |                 |                | Cloudy  |  |  |  |
| 18-Oct-21          | 13:42      | 62     | 54     | 64     | 60      | 333             |                | Fine    |  |  |  |
| 22-Oct-21          | 14;16      | 56     | 54     | 54     | 55      |                 |                | Cloudy  |  |  |  |
| 28-Oct-21          | 13:33      | 66     | 70     | 76     | 71      |                 |                | Fine    |  |  |  |
|                    | Average    | 61     |        |        |         |                 |                |         |  |  |  |
|                    | Max        |        | 76     |        |         |                 |                |         |  |  |  |
|                    | Min        |        | 54     |        | 1       |                 |                |         |  |  |  |