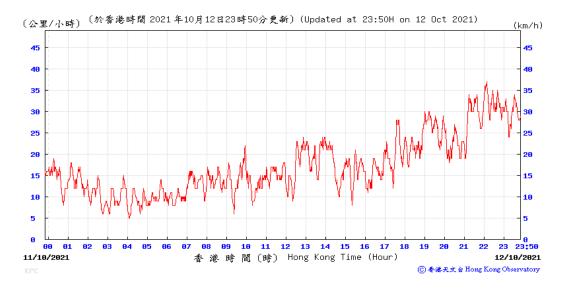

### Wind Speed recorded at King's Park Meteorological Station on 12 October 2021