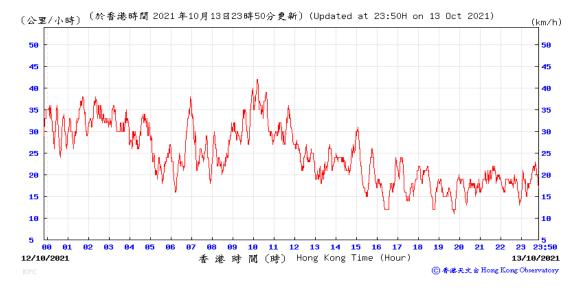

| 70     | 76     | 71      |                 |                | Fine    |  |  |  |
|                    | Average    | 61     |        |        |         |                 |                |         |  |  |  |
|                    | Max        |        | 76     |        |         |                 |                |         |  |  |  |
|                    | Min        |        | 54     |        | 1       |                 |                |         |  |  |  |



## Wind Speed recorded at King's Park Meteorological Station on 6 October 2021



## Wind Speed recorded at King's Park Meteorological Station on 7 October 2021



### Wind Speed recorded at King's Park Meteorological Station on 12 October 2021



## Wind Speed recorded at King's Park Meteorological Station on 13 October 2021



## Wind Speed recorded at King's Park Meteorological Station on 18 October 2021



## Wind Speed recorded at King's Park Meteorological Station on 19 October 2021



## Wind Speed recorded at King's Park Meteorological Station on 22 October 2021



## Wind Speed recorded at King's Park Meteorological Station on 23 October 2021



### Wind Speed recorded at King's Park Meteorological Station on 28 October 2021



## Wind Speed recorded at King's Park Meteorological Station on 29 October 2021



## Wind Direction recorded at King's Park Meteorological Station on 6 October 2021



## Wind Direction recorded at King's Park Meteorological Station on 7 October 2021



### Wind Direction recorded at King's Park Meteorological Station on 12 October 2021



## Wind Direction recorded at King's Pa