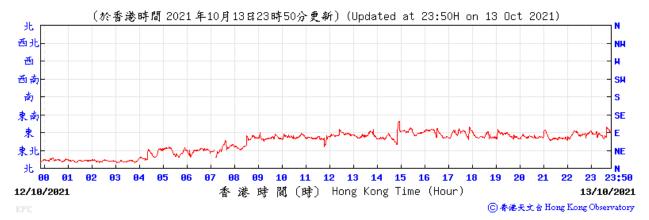

## Wind Direction recorded at King's Park Meteorological Station on 13 October 2021