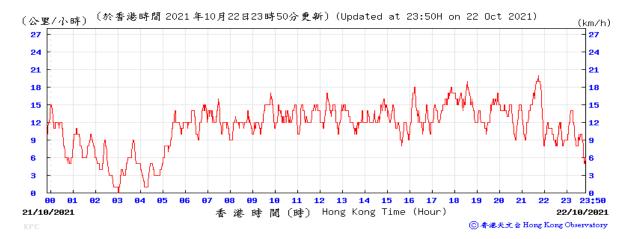

| 76     |        |         |                 |                |         |  |  |  |
|                    | Min        |        | 54     |        | 1       |                 |                |         |  |  |  |



## Wind Speed recorded at King's Park Meteorological Station on 6 October 2021



## Wind Speed recorded at King's Park Meteorological Station on 7 October 2021



### Wind Speed recorded at King's Park Meteorological Station on 12 October 2021



## Wind Speed recorded at King's Park Meteorological Station on 13 October 2021



## Wind Speed recorded at King's Park Meteorological Station on 18 October 2021



## Wind Speed recorded at King's Park Meteorological Station on 19 October 2021



## Wind Speed recorded at King's Park Meteorological Station on 22 October 2021



## Wind Speed recorded at King's Park Meteorological Station on 23 October 2021



### Wind Speed recorded at King's Park Meteorological Station on 28 October 2021



## Wind Speed recorded at King's Park Meteorological Station on 29 October 2021



## Wind Direction recorded at King's Park Meteorological Station on 6 October 2021



## Wind Direction recorded at King's Park Meteorological Station on 7 October 2021



### Wind Direction recorded at King's Park Meteorological Station on 12 October 2021



## Wind Direction recorded at King's Park Meteorological Station on 13 October 2021



## Wind Direction recorded at King's Park Meteorological Station on 18 October 2021



## Wind Direction recorded at King's Park Meteorological Station on 19 October 2021



## Wind Direction recorded