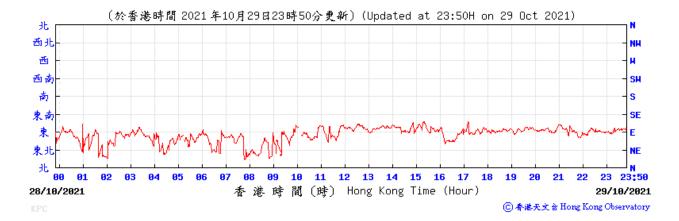

## Wind Direction recorded at King's Park Meteorological Station on 29 October 2021