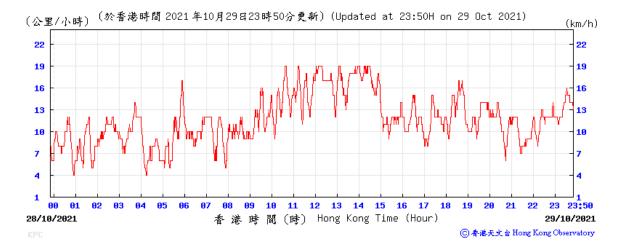

ng's Park Meteorological Station on 6 October 2021



## Wind Speed recorded at King's Park Meteorological Station on 7 October 2021



### Wind Speed recorded at King's Park Meteorological Station on 12 October 2021



## Wind Speed recorded at King's Park Meteorological Station on 13 October 2021



## Wind Speed recorded at King's Park Meteorological Station on 18 October 2021



## Wind Speed recorded at King's Park Meteorological Station on 19 October 2021



## Wind Speed recorded at King's Park Meteorological Station on 22 October 2021



## Wind Speed recorded at King's Park Meteorological Station on 23 October 2021



### Wind Speed recorded at King's Park Meteorological Station on 28 October 2021



## Wind Speed recorded at King's Park Meteorological Station on 29 October 2021



## Wind Direction recorded at King's Park Meteorological Station on 6 October 2021



## Wind Direction recorded at King's Park Meteorological Station on 7 October 2021



### Wind Direction recorded at King's Park Meteorological Station on 12 October 2021



## Wind Direction recorded at King's Park Meteorological Station on 13 October 2021



## Wind Direction recorded at King's Park Meteorological Station on 18 October 2021



## Wind Direction recorded at King's Park Meteorological Station on 19 October 2021



## Wind Direction recorded at King's Park Meteorological Station on 22 October 2021



## Wind Direction recorded at King's Park Meteorological Station on 23 October 2021



### Wind Direction recorded at King's Park Meteorological Station on 28 October 2021



## Wind Directi