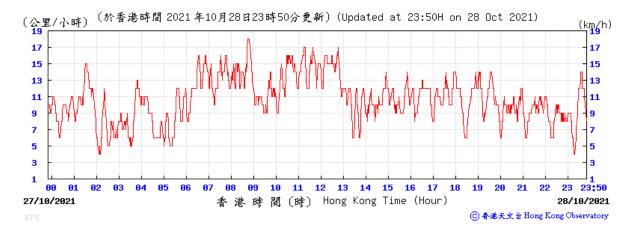

### Wind Speed recorded at King's Park Meteorological Station on 28 October 2021