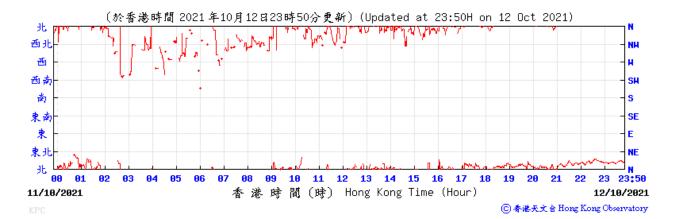

### Wind Direction recorded at King's Park Meteorological Station on 12 October 2021