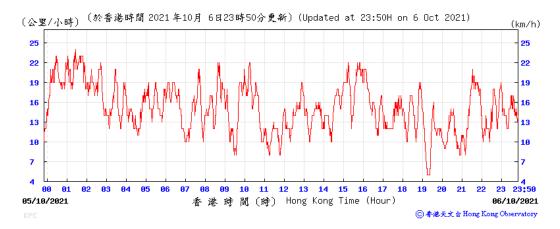

54     | 64     | 60      | 333             |                | Fine    |  |  |  |
| 22-Oct-21          | 14;16      | 56     | 54     | 54     | 55      |                 |                | Cloudy  |  |  |  |
| 28-Oct-21          | 13:33      | 66     | 70     | 76     | 71      |                 |                | Fine    |  |  |  |
|                    | Average    | 61     |        |        |         |                 |                |         |  |  |  |
|                    | Max        |        | 76     |        |         |                 |                |         |  |  |  |
|                    | Min        |        | 54     |        | 1       |                 |                |         |  |  |  |



## Wind Speed recorded at King's Park Meteorological Station on 6 October 2021



## Wind Speed recorded at King's Park Meteorological Station on 7 October 2021



### Wind Speed recorded at King's Park Meteorological Station on 12 October 2021



## Wind Speed recorded at King's Park Meteorological Station on 13 October 2021



## Wind Speed recorded at King's Park Meteorological Station on 18 October 2021



## Wind Speed recorded at King's Park Meteorological Station on 19 October 2021



## Wind Speed recorded at King's Park Meteorological Station on 22 October 2021



## Wind Speed recorded at King's Park Meteorological Station on 23 October 2021



### Wind Speed recorded at King's Park Meteorological Station on 28 October 2021



## Wind Speed recorded at King's Park Meteorological Station on 29 October 2021



## Wind Direction recorded at King's Park Meteorol