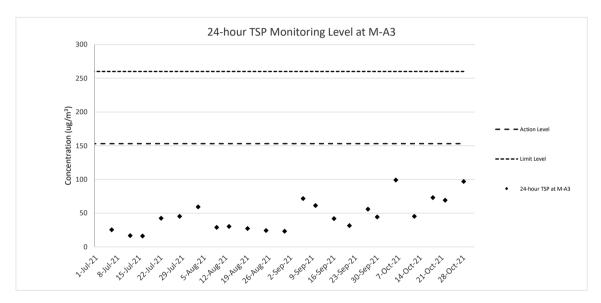

## 24-hour TSP Monitoring Result for Contract No. HY/2018/08 Central Kowloon Route – Central Tunnel

M-A3 - SKH Tsoi Kung Po Secondary School

| Start Date | Weather   | Air<br>Temperatur<br>e (K) | Atmospheric<br>Pressure,<br>Pa (mmHg) | Filter Weight (g) |        | Particulate | Sampling   | Flow Rate<br>(m <sup>3</sup> /min.) |       | Average flow | Total<br>volume   | Conc.   | Action<br>Level | Limit Level          |
|------------|-----------|----------------------------|---------------------------------------|-------------------|--------|-------------|------------|-------------------------------------|-------|--------------|-------------------|---------|-----------------|----------------------|
|            | Condition |                            |                                       | Initial           | Final  | weight (g)  | Time (hrs) | Initial                             | Final | (m³/min)     | (m <sup>3</sup> ) | (ug/m³) | (ug/m³)         | (ug/m <sup>3</sup> ) |
| 6-Oct-21   | Fine      | 302.5                      | 756.4                                 | 2.7298            | 2.9079 | 0.1781      | 24         | 1.24                                | 1.26  | 1.25         | 1798.6            | 99      |                 |                      |
| 12-Oct-21  | Cloudy    | 298.1                      | 751.0                                 | 2.7834            | 2.8647 | 0.0813      | 24         | 1.25                                | 1.26  | 1.25         | 1802.2            | 45      |                 |                      |
| 18-Oct-21  | Fine      | 296.9                      | 763.8                                 | 2.6900            | 2.8256 | 0.1356      | 24         | 1.26                                | 1.32  | 1.29         | 1860.2            | 73      | 153             | 260.00               |
| 22-Oct-21  | Cloudy    | 292.3                      | 764.5                                 | 2.6839            | 2.8097 | 0.1258      | 24         | 1.27                                | 1.26  | 1.26         | 1820.2            | 69      |                 |                      |
| 28-Oct-21  | Fine      | 298.7                      | 763.5                                 | 2.6600            | 2.8353 | 0.1753      | 24         | 1.26                                | 1.26  | 1.26         | 1809.1            | 97      |                 |                      |
| •          |           |                            |                                       |                   |        |             |            |                                     |       | -            | Min               | 45      |                 |                      |

 Min
 45

 Max
 99

 Average
 77

Note:

Underline: Exceedance of Action Level Underline and Bold: Exceedance of Limit Level