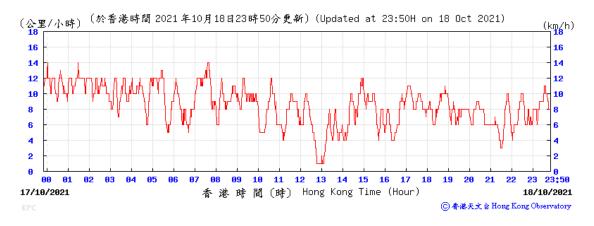

|
|                    | Average    | 61     |        |        |         |                 |                |         |  |  |  |
|                    | Max        |        | 76     |        |         |                 |                |         |  |  |  |
|                    | Min        |        | 54     |        | 1       |                 |                |         |  |  |  |



## Wind Speed recorded at King's Park Meteorological Station on 6 October 2021



## Wind Speed recorded at King's Park Meteorological Station on 7 October 2021



### Wind Speed recorded at King's Park Meteorological Station on 12 October 2021



## Wind Speed recorded at King's Park Meteorological Station on 13 October 2021



## Wind Speed recorded at King's Park Meteorological Station on 18 October 2021



## Wind Speed recorded at King's Park Meteorological Station on 19 October 2021



## Wind Speed recorded at King's Park Meteorological Station on 22 October 2021



## Wind Speed recorded at King's Park Meteorological Station on 23 October 2021



### Wind Speed recorded at King's Park Meteorological Station on 28 October 2021



## Wind Speed recorded at King's Park Meteorological Station on 29 October 2021



## Wind Direction recorded at King's Park Meteorological Station on 6 October 2021



## Wind Direction recorded at King's Park Meteorological Station on 7 October 2021



### Wind Direction recorded at King's Park Meteorological Station on 12 October 2021



## Wind Direction recorded at King's Park Meteorological Station on 13 October 2021



## Wind Direction recorded at King'