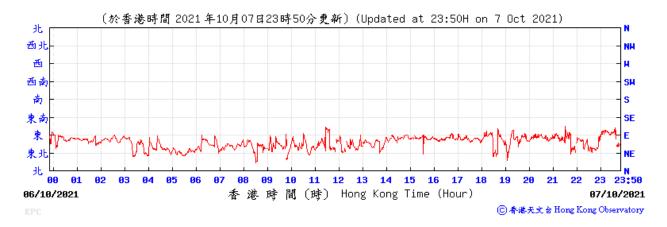

## Wind Direction recorded at King's Park Meteorological Station on 7 October 2021