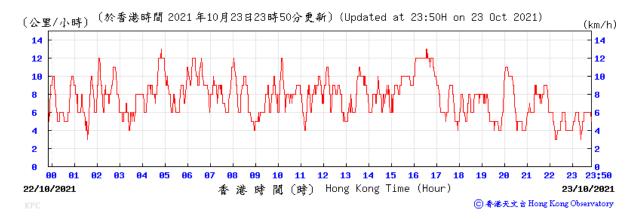

|  |  |
|                    | Min        |        | 54     |        | 1       |                 |                |         |  |  |  |



## Wind Speed recorded at King's Park Meteorological Station on 6 October 2021



## Wind Speed recorded at King's Park Meteorological Station on 7 October 2021



### Wind Speed recorded at King's Park Meteorological Station on 12 October 2021



## Wind Speed recorded at King's Park Meteorological Station on 13 October 2021



## Wind Speed recorded at King's Park Meteorological Station on 18 October 2021



## Wind Speed recorded at King's Park Meteorological Station on 19 October 2021



## Wind Speed recorded at King's Park Meteorological Station on 22 October 2021



## Wind Speed recorded at King's Park Meteorological Station on 23 October 2021



### Wind Speed recorded at King's Park Meteorological Station on 28 October 2021



## Wind Speed recorded at King's Park Meteorological Station on 29 October 2021



## Wind Direction recorded at King's Park Meteorological Station on 6 October 2021



## Wind Direction recorded at King's Park Meteorological Station on 7 October 2021



### Wind Direction recorded at King's Park Meteorological Station on 12 October 2021



## Wind Direction recorded at King's Park Meteorological Station on 13 October 2021



## Wind Direction recorded at King's Park Meteorological Station on 18 October 2021



## Wind Direction recorded at King's Park Meteorological Station on 19 October 2021



## Wind Direction recorded at King's Park Meteorological Station on 22 October 2021



## Wind Direction recor