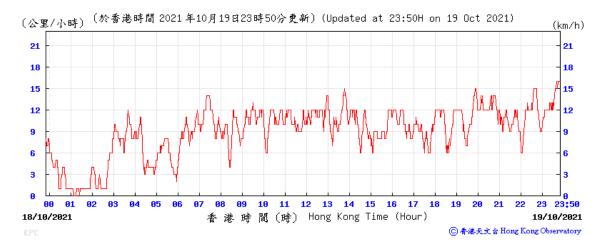

|                |         |  |  |  |
|                    | Max        |        | 76     |        |         |                 |                |         |  |  |  |
|                    | Min        |        | 54     |        | 1       |                 |                |         |  |  |  |



## Wind Speed recorded at King's Park Meteorological Station on 6 October 2021



## Wind Speed recorded at King's Park Meteorological Station on 7 October 2021



### Wind Speed recorded at King's Park Meteorological Station on 12 October 2021



## Wind Speed recorded at King's Park Meteorological Station on 13 October 2021



## Wind Speed recorded at King's Park Meteorological Station on 18 October 2021



## Wind Speed recorded at King's Park Meteorological Station on 19 October 2021



## Wind Speed recorded at King's Park Meteorological Station on 22 October 2021



## Wind Speed recorded at King's Park Meteorological Station on 23 October 2021



### Wind Speed recorded at King's Park Meteorological Station on 28 October 2021



## Wind Speed recorded at King's Park Meteorological Station on 29 October 2021



## Wind Direction recorded at King's Park Meteorological Station on 6 October 2021



## Wind Direction recorded at King's Park Meteorological Station on 7 October 2021



### Wind Direction recorded at King's Park Meteorological Station on 12 October 2021



## Wind Direction recorded at King's Park Meteorological Station on 13 October 2021



## Wind Direction recorded at King's Park Meteorological Station on 18 October 2021



## Wind Direction recorded at K