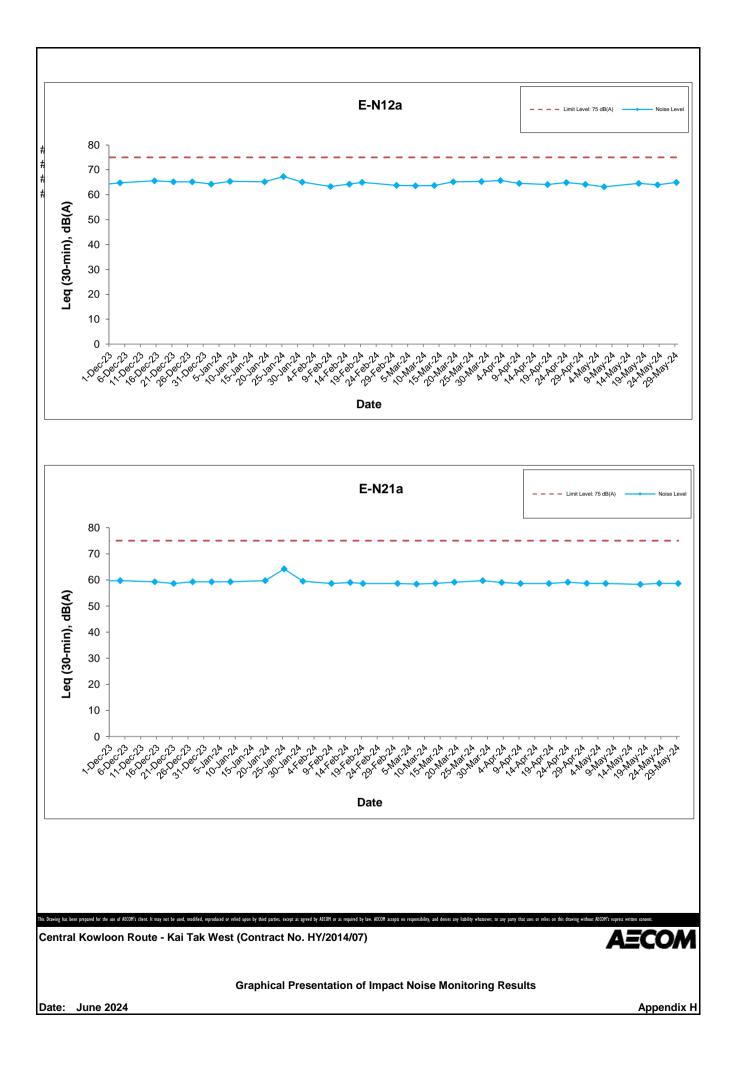

## Appendix H Regular Construction Noise Monitoring Results

| Date      | Weather<br>Condition | Noise Level for 30-min, $dB(A)^+$ |      |      |      | Limit Level, | Exceedance |
|-----------|----------------------|-----------------------------------|------|------|------|--------------|------------|
|           |                      | Time                              | L90  | L10  | Leq  | dB(A)        | (Y/N)      |
| 6-May-24  | Sunny                | 13:55                             | 61.2 | 64.5 | 63.2 | 75           | N          |
| 17-May-24 | Sunny                | 14:00                             | 63.3 | 65.4 | 64.6 | 75           | Ν          |
| 23-May-24 | Fine                 | 13:50                             | 62.2 | 65.1 | 64.0 | 75           | N          |
| 29-May-24 | Fine                 | 13:55                             | 62.3 | 66.1 | 65.0 | 75           | Ν          |

Daytime Noise Monitoring Results at Station E-N12a (19 Hing Yan Street)

Daytime Noise Monitoring Results at Station E-N21a (Block B of Merit Industrial Centre)

| Date      | Weather<br>Condition | Nois  | e Level for | <sup>.</sup> 30-min, d | Limit Level, | Exceedance |       |
|-----------|----------------------|-------|-------------|------------------------|--------------|------------|-------|
|           |                      | Time  | L90         | L10                    | Leq          | dB(A)      | (Y/N) |
| 6-May-24  | Sunny                | 13:05 | 54.0        | 59.8                   | 58.6         | 75         | N     |
| 17-May-24 | Sunny                | 13:10 | 55.0        | 59.6                   | 58.3         | 75         | Ν     |
| 23-May-24 | Fine                 | 13:00 | 54.6        | 59.4                   | 58.7         | 75         | Ν     |
| 29-May-24 | Fine                 | 13:05 | 55.5        | 59.0                   | 58.6         | 75         | Ν     |