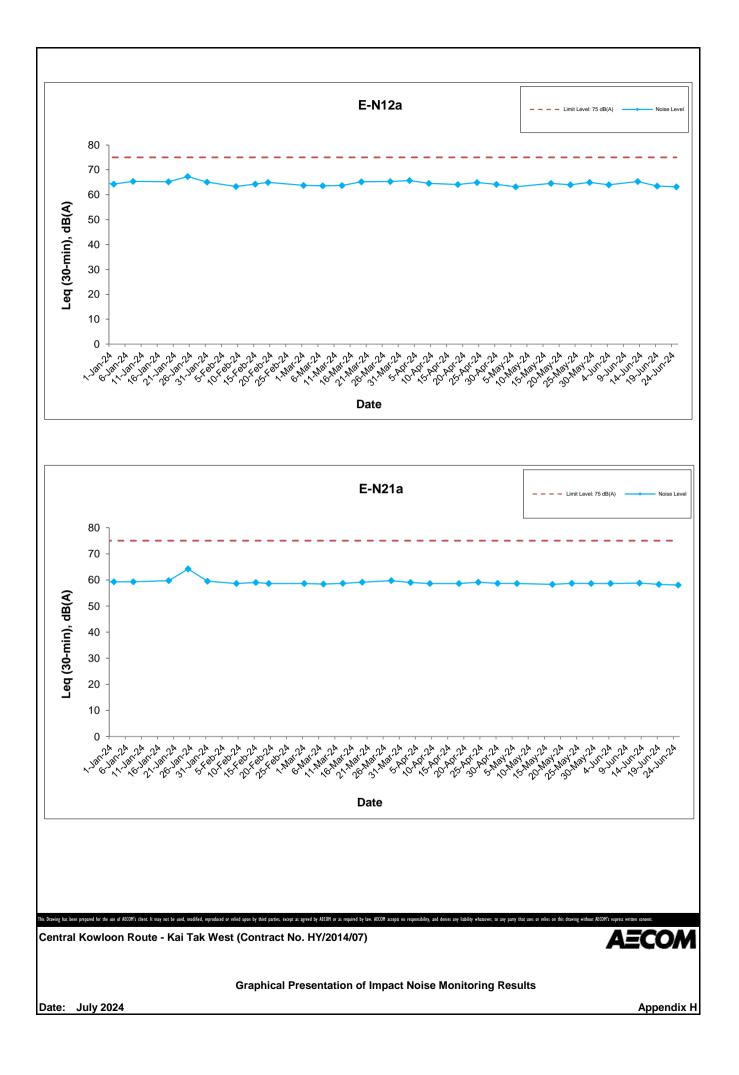

## Appendix H Regular Construction Noise Monitoring Results

| Date      | Weather<br>Condition | Nois  | e Level for | <sup>.</sup> 30-min, d | Limit Level, | Exceedance |       |
|-----------|----------------------|-------|-------------|------------------------|--------------|------------|-------|
|           |                      | Time  | L90         | L10                    | Leq          | dB(A)      | (Y/N) |
| 4-Jun-24  | Cloudy               | 14:00 | 61.8        | 65.2                   | 64.0         | 75         | Ν     |
| 13-Jun-24 | Fine                 | 13:50 | 63.2        | 66.6                   | 65.3         | 75         | Ν     |
| 19-Jun-24 | Sunny                | 14:00 | 61.3        | 65.7                   | 63.5         | 75         | N     |
| 25-Jun-24 | Sunny                | 13:50 | 60.8        | 65.0                   | 63.2         | 75         | Ν     |

Daytime Noise Monitoring Results at Station E-N12a (19 Hing Yan Street)

Daytime Noise Monitoring Results at Station E-N21a (Block B of Merit Industrial Centre)

| Date      | Weather<br>Condition | Noise Level for 30-min, dB(A) <sup>#</sup> |      |      |      | Limit Level, | Exceedance |
|-----------|----------------------|--------------------------------------------|------|------|------|--------------|------------|
|           |                      | Time                                       | L90  | L10  | Leq  | dB(A)        | (Y/N)      |
| 4-Jun-24  | Cloudy               | 13:05                                      | 56.2 | 59.0 | 58.6 | 75           | N          |
| 13-Jun-24 | Fine                 | 13:00                                      | 55.7 | 59.7 | 58.8 | 75           | N          |
| 19-Jun-24 | Sunny                | 13:05                                      | 54.9 | 59.0 | 58.3 | 75           | N          |
| 25-Jun-24 | Sunny                | 13:00                                      | 54.3 | 59.1 | 58.0 | 75           | Ν          |