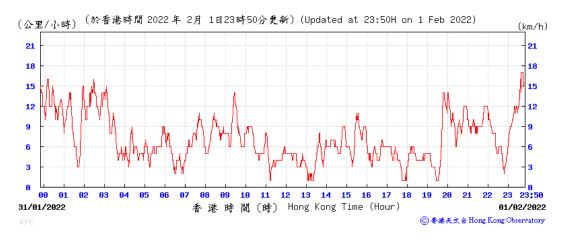

#### Wind Speed recorded at King's Park Meteorological Station on 1 February 2022