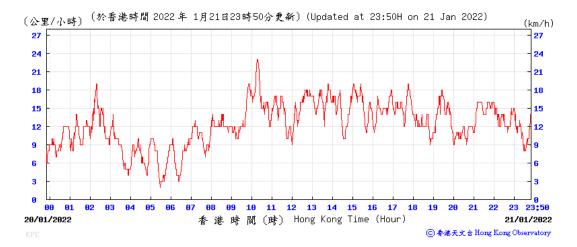

#### Wind Speed recorded at King's Park Meteorological Station on 21 January 2022