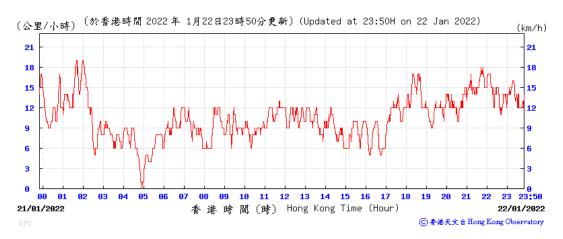

erage    |        | 57     |        |         |                 |                |         |  |  |  |

 Average
 57

 Max
 90

 Min
 36



# Wind Speed recorded at King's Park Meteorological Station on 5 January 2022



#### Wind Speed recorded at King's Park Meteorological Station on 6 January 2022



# Wind Speed recorded at King's Park Meteorological Station on 11 January 2022



#### Wind Speed recorded at King's Park Meteorological Station on 12 January 2022



# Wind Speed recorded at King's Park Meteorological Station on 17 January 2022



# Wind Speed recorded at King's Park Meteorological Station on 18 January 2022



#### Wind Speed recorded at King's Park Meteorological Station on 21 January 2022



# Wind Speed recorded at King's Park Meteorological Station on 22 January 2022



#### Wind Speed recorded at King's Park Meteorological Station on 26 January 2022



#### Wind Speed recorded at King's Park Meteorological Station on 27 January 2022



# Wind Speed recorded at King's Park Meteorological Station on 31 January 2022



#### Wind Speed recorded at King's Park Meteorological Station on 1 February 2022



#### Wind Direction recorded at King's Park Meteorological Station on 5 January 2022



# Wind Direction recorded at King's Park Meteorological Station on 6 January 2022



#### Wind Direction recorded at King's Park Meteorological Station on 11 January 2022



#### Wind Direction recorded at King's Park Meteorological Station on 12 January 2022



#### Wind Direction recorded at King's Park Meteorological Station on 17 January 2022



#### Wind Direction r