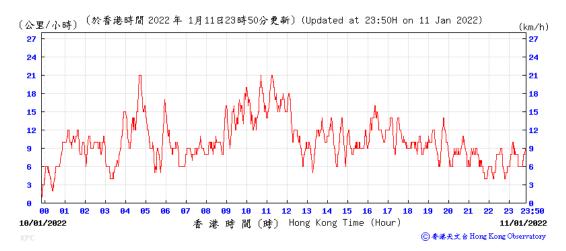

|  |  |
| 21-Jan-22          | 13:00      | 52     | 60     | 53     | 55      | 333             |                | Fine    |  |  |  |
| 26-Jan-22          | 13:26      | 39     | 36     | 38     | 38      |                 |                | Sunny   |  |  |  |
| 31-Jan-22          | 13:32      | 75     | 90     | 72     | 79      |                 |                | Fine    |  |  |  |
|                    | Average    |        | 57     |        |         |                 |                |         |  |  |  |

 Average
 57

 Max
 90

 Min
 36



# Wind Speed recorded at King's Park Meteorological Station on 5 January 2022



#### Wind Speed recorded at King's Park Meteorological Station on 6 January 2022



# Wind Speed recorded at King's Park Meteorological Station on 11 January 2022



#### Wind Speed recorded at King's Park Meteorological Station on 12 January 2022



# Wind Speed recorded at King's Park Meteorological Station on 17 January 2022



# Wind Speed recorded at King's Park Meteorological Station on 18 January 2022



#### Wind Speed recorded at King's Park Meteorological Station on 21 January 2022



# Wind Speed recorded at King's Park Meteorological Station on 22 January 2022



#### Wind Speed recorded at King's Park Meteorological Station on 26 January 2022



#### Wind Speed recorded at King's Park Meteorological Station on 27 January 2022



# Wind Speed recorded at King's Park Meteorological Station on 31 January 2022



#### Wind Speed recorded at King's Park Meteorological Station on 1 February 2022



#### Wind Direction recorded at King's Park M