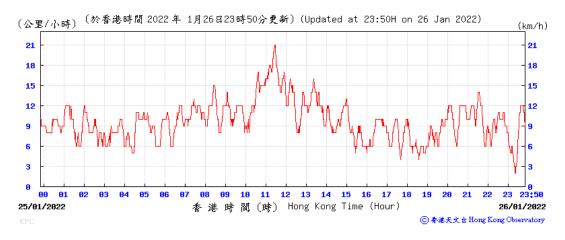

#### Wind Speed recorded at King's Park Meteorological Station on 26 January 2022