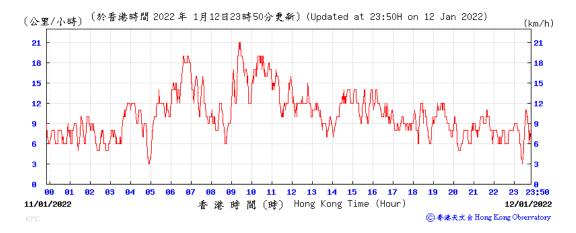

#### Wind Speed recorded at King's Park Meteorological Station on 12 January 2022