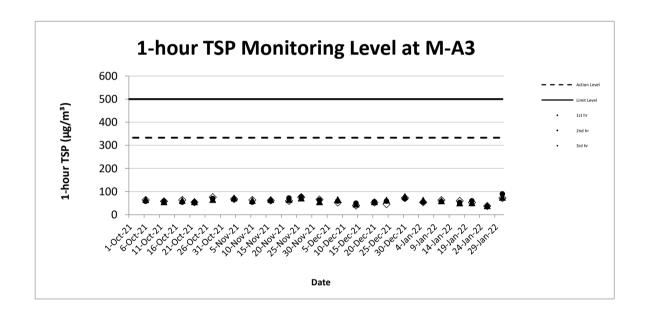

# 1-hour TSP Monitoring Result for Contract No. HY/2018/08 Central Kowloon Route – Central Tunnel

M-A3 - SKH Tsoi Kung Po Secondary School

| 1-hour TSP (μg/m³) |            |        |        |        |         |                 |                |         |  |  |  |
|--------------------|------------|--------|--------|--------|---------|-----------------|----------------|---------|--|--|--|
| Date               | Start Time | 1st hr | 2nd hr | 3rd hr | Average | Action<br>Level | Limit<br>Level | Weather |  |  |  |
| 5-Jan-22           | 09:00      | 63     | 54     | 54     | 57      |                 | 500            | Sunny   |  |  |  |
| 11-Jan-22          | 09:16      | 60     | 57     | 63     | 60      |                 |                | Fine    |  |  |  |
| 17-Jan-22          | 09:03      | 51     | 53     | 60     | 55      | 333             |                | Fine    |  |  |  |
| 21-Jan-22          | 13:00      | 52     | 60     | 53     | 55      | 333             |                | Fine    |  |  |  |
| 26-Jan-22          | 13:26      | 39     | 36     | 38     | 38      |                 |                | Sunny   |  |  |  |
| 31-Jan-22          | 13:32      | 75     | 90     | 72     | 79      |                 |                | Fine    |  |  |  |
|                    | Average    |        | 57     |        |         |                 |                |         |  |  |  |

 Average
 57

 Max
 90

 Min
 36