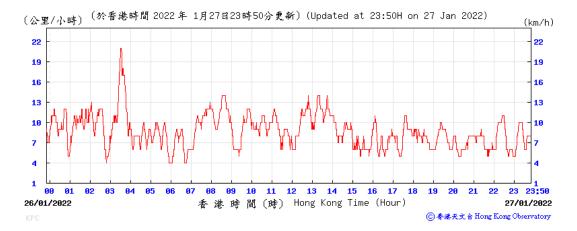

#### Wind Speed recorded at King's Park Meteorological Station on 27 January 2022