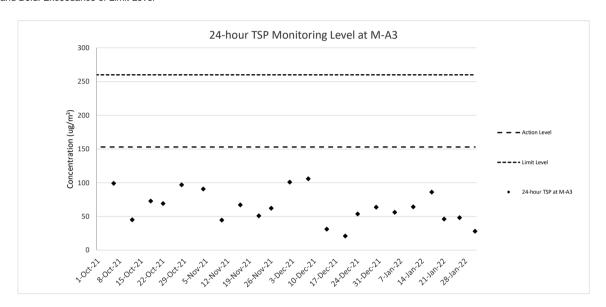

# 24-hour TSP Monitoring Result for Contract No. HY/2018/08 Central Kowloon Route – Central Tunnel

M-A3 - SKH Tsoi Kung Po Secondary School

| Start Date | Weather   | Temperatur | Atmospheric<br>Pressure,<br>Pa (mmHg) | Filter Weight (g) |        | Particulate | Sampling   | Flow Rate (m <sup>3</sup> /min.) |       | Average flow | Total<br>volume   | Conc.                | Action<br>Level | Limit Level |
|------------|-----------|------------|---------------------------------------|-------------------|--------|-------------|------------|----------------------------------|-------|--------------|-------------------|----------------------|-----------------|-------------|
|            | Condition |            |                                       | Initial           | Final  | weight (g)  | Time (hrs) | Initial                          | Final | (m³/min)     | (m <sup>3</sup> ) | (ug/m <sup>3</sup> ) | (ug/m³)         | (ug/m³)     |
| 5-Jan-22   | Sunny     | 293.4      | 763.0                                 | 2.6936            | 2.7932 | 0.0996      | 24         | 1.20                             | 1.26  | 1.23         | 1771.3            | 56                   |                 |             |
| 11-Jan-22  | Fine      | 289.1      | 765.7                                 | 2.6602            | 2.7819 | 0.1217      | 24         | 1.34                             | 1.29  | 1.32         | 1895.0            | 64                   |                 |             |
| 17-Jan-22  | Fine      | 290.8      | 765.6                                 | 2.7752            | 2.9399 | 0.1647      | 24         | 1.36                             | 1.29  | 1.33         | 1911.8            | 86                   | 153             | 260         |
| 21-Jan-22  | Fine      | 290.9      | 763.3                                 | 2.7263            | 2.8083 | 0.0820      | 24         | 1.23                             | 1.24  | 1.23         | 1775.0            | 46                   | 133             | 200         |
| 26-Jan-22  | Sunny     | 292.2      | 762.9                                 | 2.7437            | 2.8272 | 0.0835      | 24         | 1.20                             | 1.21  | 1.20         | 1734.5            | 48                   |                 |             |
| 31-Jan-22  | Fine      | 287.6      | 764.5                                 | 2.7653            | 2.8148 | 0.0495      | 24         | 1.21                             | 1.24  | 1.22         | 1760.6            | 28                   |                 |             |
|            |           |            |                                       |                   |        |             |            |                                  |       |              | N 4:              | 00                   |                 |             |

Max 86
Average 55

Note: Underline: Exceedance of Action Level Underline and Bold: Exceedance of Limit Level