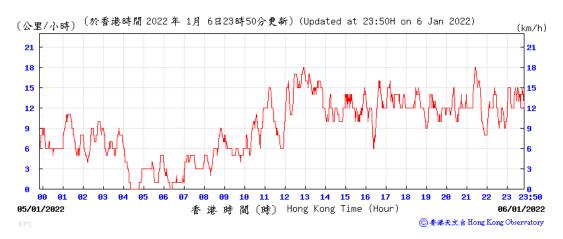

#### Wind Speed recorded at King's Park Meteorological Station on 6 January 2022