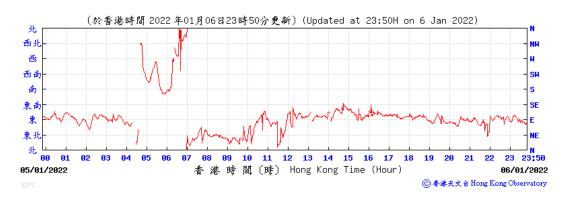

# Wind Direction recorded at King's Park Meteorological Station on 6 January 2022