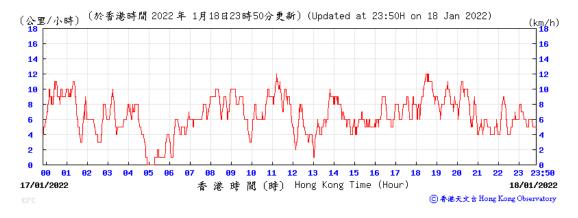

y   |  |  |  |
| 31-Jan-22          | 13:32      | 75     | 90     | 72     | 79      |                 |                | Fine    |  |  |  |
|                    | Average    |        | 57     |        |         |                 |                |         |  |  |  |

 Average
 57

 Max
 90

 Min
 36



# Wind Speed recorded at King's Park Meteorological Station on 5 January 2022



#### Wind Speed recorded at King's Park Meteorological Station on 6 January 2022



# Wind Speed recorded at King's Park Meteorological Station on 11 January 2022



#### Wind Speed recorded at King's Park Meteorological Station on 12 January 2022



# Wind Speed recorded at King's Park Meteorological Station on 17 January 2022



# Wind Speed recorded at King's Park Meteorological Station on 18 January 2022



#### Wind Speed recorded at King's Park Meteorological Station on 21 January 2022



# Wind Speed recorded at King's Park Meteorological Station on 22 January 2022



#### Wind Speed recorded at King's Park Meteorological Station on 26 January 2022



#### Wind Speed recorded at King's Park Meteorological Station on 27 January 2022



# Wind Speed recorded at King's Park Meteorological Station on 31 January 2022



#### Wind Speed recorded at King's Park Meteorological Station on 1 February 2022



#### Wind Direction recorded at King's Park Meteorological Station on 5 January 2022



# Wind Direction recorded at King's Park Meteorological Station on 6 January 2022



#### Wind Direction recorded at King's Park Meteorological Station on 11 January 2022



#### Wind Direction recorded at