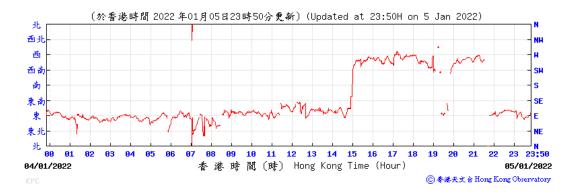

#### Wind Direction recorded at King's Park Meteorological Station on 5 January 2022