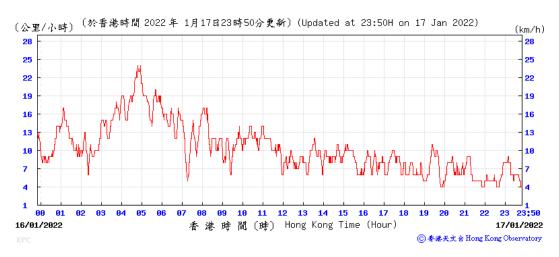

| 39     | 36     | 38     | 38      |                 |                | Sunny   |  |  |  |
| 31-Jan-22          | 13:32      | 75     | 90     | 72     | 79      |                 |                | Fine    |  |  |  |
|                    | Average    |        | 57     |        |         |                 |                |         |  |  |  |

 Average
 57

 Max
 90

 Min
 36



# Wind Speed recorded at King's Park Meteorological Station on 5 January 2022



#### Wind Speed recorded at King's Park Meteorological Station on 6 January 2022



# Wind Speed recorded at King's Park Meteorological Station on 11 January 2022



#### Wind Speed recorded at King's Park Meteorological Station on 12 January 2022



# Wind Speed recorded at King's Park Meteorological Station on 17 January 2022



# Wind Speed recorded at King's Park Meteorological Station on 18 January 2022



#### Wind Speed recorded at King's Park Meteorological Station on 21 January 2022



# Wind Speed recorded at King's Park Meteorological Station on 22 January 2022



#### Wind Speed recorded at King's Park Meteorological Station on 26 January 2022



#### Wind Speed recorded at King's Park Meteorological Station on 27 January 2022



# Wind Speed recorded at King's Park Meteorological Station on 31 January 2022



#### Wind Speed recorded at King's Park Meteorological Station on 1 February 2022



#### Wind Direction recorded at King's Park Meteorological Station on 5 January 2022



# Wind Direction recorded at King's Park Meteorological Station on 6 January 2022



#### Wind Direction recorded at King's