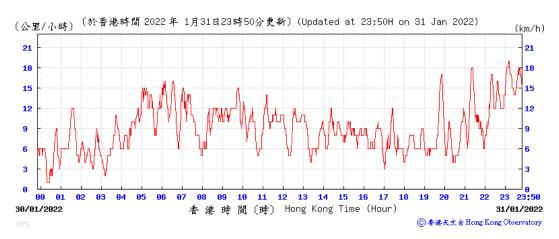

's Park Meteorological Station on 6 January 2022



# Wind Speed recorded at King's Park Meteorological Station on 11 January 2022



#### Wind Speed recorded at King's Park Meteorological Station on 12 January 2022



# Wind Speed recorded at King's Park Meteorological Station on 17 January 2022



# Wind Speed recorded at King's Park Meteorological Station on 18 January 2022



#### Wind Speed recorded at King's Park Meteorological Station on 21 January 2022



# Wind Speed recorded at King's Park Meteorological Station on 22 January 2022



#### Wind Speed recorded at King's Park Meteorological Station on 26 January 2022



#### Wind Speed recorded at King's Park Meteorological Station on 27 January 2022



# Wind Speed recorded at King's Park Meteorological Station on 31 January 2022



#### Wind Speed recorded at King's Park Meteorological Station on 1 February 2022



#### Wind Direction recorded at King's Park Meteorological Station on 5 January 2022



# Wind Direction recorded at King's Park Meteorological Station on 6 January 2022



#### Wind Direction recorded at King's Park Meteorological Station on 11 January 2022



#### Wind Direction recorded at King's Park Meteorological Station on 12 January 2022



#### Wind Direction recorded at King's Park Meteorological Station on 17 January 2022



#### Wind Direction recorded at King's Park Meteorological Station on 18 January 2022



# Wind Direction recorded at King's Park Meteorological Station on 21 January 2022



#### Wind Direction recorded at King's Park Meteorological Station on 22 January 2022



#### Wind