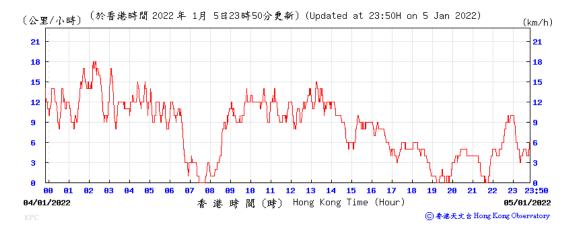

|                | Fine    |  |  |  |
| 17-Jan-22          | 09:03      | 51     | 53     | 60     | 55      | 333             |                | Fine    |  |  |  |
| 21-Jan-22          | 13:00      | 52     | 60     | 53     | 55      | 333             |                | Fine    |  |  |  |
| 26-Jan-22          | 13:26      | 39     | 36     | 38     | 38      |                 |                | Sunny   |  |  |  |
| 31-Jan-22          | 13:32      | 75     | 90     | 72     | 79      |                 |                | Fine    |  |  |  |
|                    | Average    |        | 57     |        |         |                 |                |         |  |  |  |

 Average
 57

 Max
 90

 Min
 36



# Wind Speed recorded at King's Park Meteorological Station on 5 January 2022



#### Wind Speed recorded at King's Park Meteorological Station on 6 January 2022



# Wind Speed recorded at King's Park Meteorological Station on 11 January 2022



#### Wind Speed recorded at King's Park Meteorological Station on 12 January 2022



# Wind Speed recorded at King's Park Meteorological Station on 17 January 2022



# Wind Speed recorded at King's Park Meteorological Station on 18 January 2022



#### Wind Speed recorded at King's Park Meteorological Station on 21 January 2022



# Wind Speed recorded at King's Park Meteorological Station on 22 January 2022



#### Wind Speed recorded at King's Park Meteorological Station on 26 January 2022



#### Wind Speed recorded at King's Park Meteorological Station on 27 January 2022



# Wind Speed recorded at King's Park Meteorolo