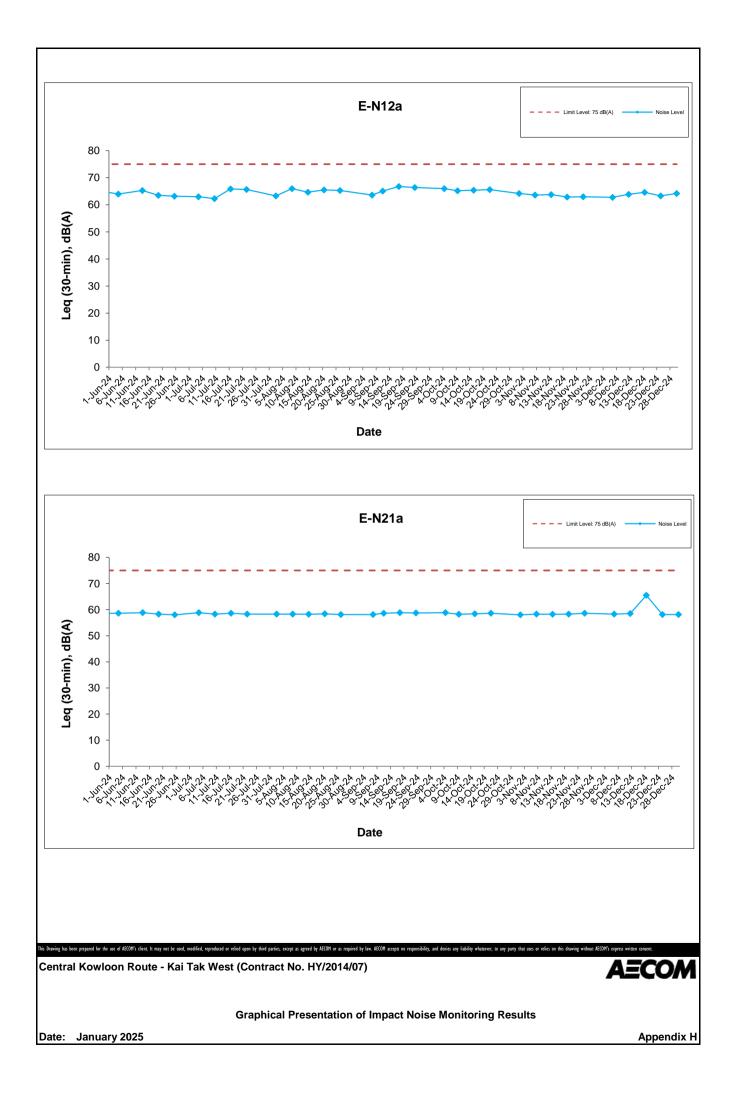

## Appendix H Regular Construction Noise Monitoring Results

| Date      | Weather<br>Condition | Noise Level for 30-min, $dB(A)^+$ |      |      |      | Limit Level, | Exceedance |
|-----------|----------------------|-----------------------------------|------|------|------|--------------|------------|
|           |                      | Time                              | L90  | L10  | Leq  | dB(A)        | (Y/N)      |
| 6-Dec-24  | Sunny                | 13:50                             | 61.2 | 64.1 | 62.8 | 75           | Ν          |
| 12-Dec-24 | Sunny                | 10:15                             | 60.6 | 65.2 | 63.9 | 75           | Ν          |
| 18-Dec-24 | Sunny                | 13:50                             | 62.2 | 65.8 | 64.6 | 75           | N          |
| 24-Dec-24 | Sunny                | 13:50                             | 60.9 | 64.2 | 63.3 | 75           | N          |
| 30-Dec-24 | Sunny                | 13:55                             | 62.0 | 65.6 | 64.2 | 75           | N          |

Daytime Noise Monitoring Results at Station E-N12a (19 Hing Yan Street)

Daytime Noise Monitoring Results at Station E-N21a (Block B of Merit Industrial Centre)

| Date      | Weather<br>Condition | Noise Level for 30-min, dB(A) $^{\#}$ |      |      |      | Limit Level, | Exceedance |
|-----------|----------------------|---------------------------------------|------|------|------|--------------|------------|
|           |                      | Time                                  | L90  | L10  | Leq  | dB(A)        | (Y/N)      |
| 6-Dec-24  | Sunny                | 13:00                                 | 55.2 | 59.2 | 58.3 | 75           | Ν          |
| 12-Dec-24 | Sunny                | 13:00                                 | 55.7 | 60.2 | 58.5 | 75           | N          |
| 18-Dec-24 | Sunny                | 13:00                                 | 63.6 | 66.8 | 65.5 | 75           | Ν          |
| 24-Dec-24 | Sunny                | 13:00                                 | 54.0 | 59.2 | 58.1 | 75           | Ν          |
| 30-Dec-24 | Sunny                | 13:05                                 | 54.0 | 59.4 | 58.1 | 75           | N          |

<sup>+</sup> - Façade measurement.

# - A correction of +3dB(A) was made to the free field measurement.