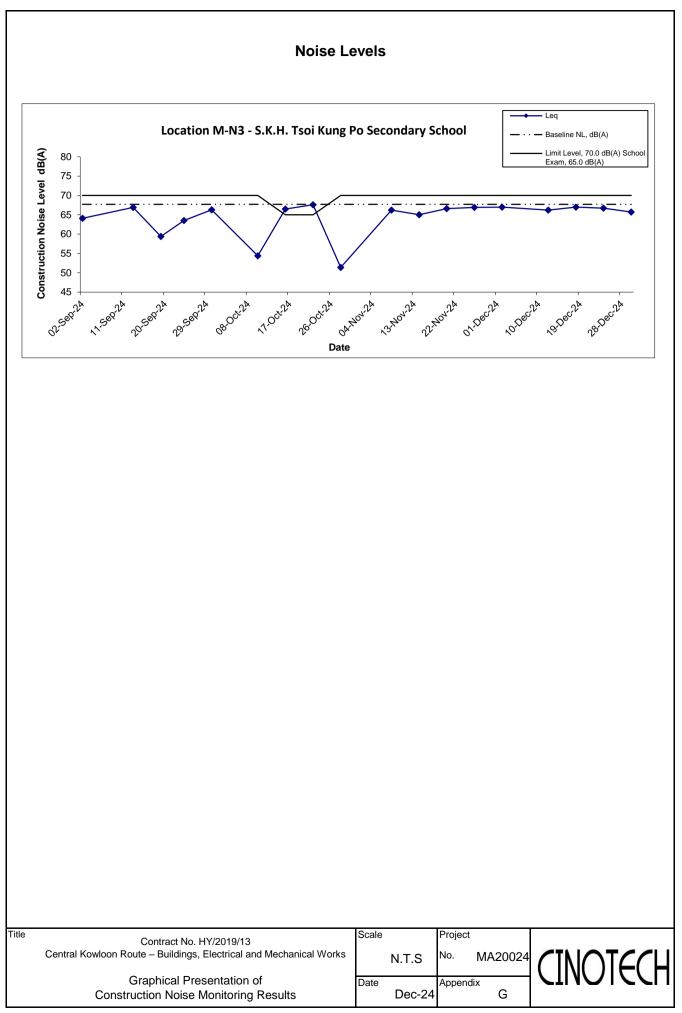

## Appendix G - Noise Monitoring Results

## (0700-1900 hrs on Normal Weekdays) Limit Level - 70.0 dB(A) / School Exam - 65.0 dB(A)

| Location M-N3 - S.K.H. Tsoi Kung Po Secondary School |       |         |                       |                 |                 |                 |                               |
|------------------------------------------------------|-------|---------|-----------------------|-----------------|-----------------|-----------------|-------------------------------|
| Date                                                 | Time  | Weather | Unit: dB (A) (30-min) |                 |                 |                 |                               |
|                                                      |       |         | Measured Noise Level  |                 |                 | Baseline Level  | Construction Noise Level      |
|                                                      |       |         | L <sub>eq</sub>       | L <sub>10</sub> | L <sub>90</sub> | L <sub>eq</sub> | L <sub>eq</sub>               |
| 02-Dec-24                                            | 17:06 | Sunny   | 67.0                  | 71.1            | 53.6            | 67.7            | 67 Measured ≦ Baseline        |
| 12-Dec-24                                            | 11:15 | Sunny   | 66.2                  | 69.4            | 54.5            | 67.7            | 66.2 Measured $\leq$ Baseline |
| 18-Dec-24                                            | 9:29  | Sunny   | 67.0                  | 70.3            | 57.8            | 67.7            | 67 Measured $\leq$ Baseline   |
| 24-Dec-24                                            | 15:00 | Sunny   | 66.7                  | 67.6            | 58.5            | 67.7            | 66.7 Measured $\leq$ Baseline |
| 30-Dec-24                                            | 16:12 | Sunny   | 65.7                  | 68.8            | 56.3            | 67.7            | 66 Measured $\leq$ Baseline   |

## Location M-N3 - S K H Tsoi Kung Po Secondary School